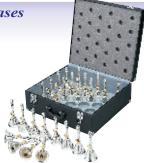

> ew!'><u>UC-3100-3810</u> UCHIDA MB-GEN Gold 20 Notes from A4-E6

Excellent Series 20 Note Handbell Set \$1649.95

Larger Rubber Clapper for Deeper Sound

Resin Handles

**Gold Plated Iron Bells** 

**Cases Sold Separately** 

UC-2700 Hard Case for 27 Note MB-GN \$369.95

UC-4700 Hard Case for 27 Note MB-SP \$369.95

UC-3701-3702-2 Bell Stands and Cases for MB-SPE or MB-GEN 20 Note Bells \$249.95

Each stand and case holds 10 bells. Price above includes two stands and two cases.