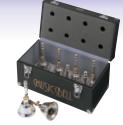

CM-25 .... 25-Note Chromatic Set (G5-G7)......\$299.00

## Suzuki Tone Chimes

<u>HB1204</u>..3rd Octave Add-On (C4-F#4 & G#6-C7) ...\$679.00 HB120B..4th Octave Add-On (G3-B3 & C#7-G7) ..... \$849.00 HB7C.....7-Note Bass Bar Add-On (C3-F#3).......\$1099.00

These Tone Chime sets are perfect for classroom instruction or performance. Includes foam cutout for each bell, note name labeling and unbreakable heavy duty travel case. Precision crafted from lightweight aluminum, Suzuki Tone Chimes have adjustable clapper heads for variable expression and overtone tuning for perfect harmonics. Beautiful yet cost effective ways to share the music. Only Suzuki Tone Chimes feature tubular bells with rounded tone chambers. They're easy to hold and easy to play for extended periods.