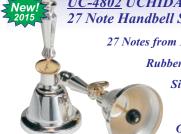

Add on the UC-3100 8 Note MB-GEN Set for a total range of 35 notes

UC-4802 UCHIDA MB-SP Silver Series 27 Note Handbell Set \$1895.95

27 Notes from F5-G7

UCHIDA MSRP: \$2181.82

Rubber Clapper

Silver Plated Zinc Die-Cast Handles

Silver Plated Resin or Iron Bells

Gold Plated Zinc Die-Cast Name Plate

Heavier Weight for Deeper Sound

Cases Sold Separately

Add on the UC-5000 8 Note MB-SPE Set for a total range of 35 notes

Excellent Series 20 Note Handbell Set \$2295.95