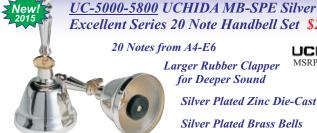

Silver Plated Resin or Iron Bells

Gold Plated Zinc Die-Cast Name Plate

Heavier Weight for Deeper Sound

Cases Sold Separately

Add on the UC-5000 8 Note MB-SPE Set for a total range of 35 notes

Excellent Series 20 Note Handbell Set \$2295.95

20 Notes from A4-E6

UCHIDA MSRP: \$2654.55

UCHIDA MSRP: \$1881.81

Larger Rubber Clapper for Deeper Sound

Silver Plated Zinc Die-Cast Handles

Silver Plated Brass Bells

Gold Plated Zinc Die-Cast Name Plate

Cases Sold Separately