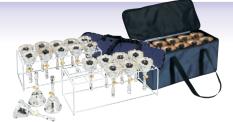

Add on the UC-3100 8 Note MB-GEN Set for a total range of 35 notes

UC-4802 UCHIDA MB-SP Silver Series 27 Note Handbell Set \$1895.95

27 Notes from F5-G7

UCHIDA MSRP: \$2181.82

Rubber Clapper

Silver Plated Zinc Die-Cast Handles

Silver Plated Resin or Iron Bells

Gold Plated Zinc Die-Cast Name Plate

Heavier Weight for Deeper Sound

Cases Sold Separately

Add on the UC-5000 8 Note MB-SPE Set for a total range of 35 notes

Excellent Series 20 Note Handbell Set \$2295.95

20 Notes from A4-E6

UCHIDA MSRP: \$2654.55

UCHIDA MSRP: \$1881.81

Larger Rubber Clapper for Deeper Sound

Silver Plated Zinc Die-Cast Handles

Silver Plated Brass Bells

Gold Plated Zinc Die-Cast Name Plate

Cases Sold Separately

UC-2700 Hard Case for 27 Note MB-GN \$369.95

UC-4700 Hard Case for 27 Note MB-SP \$369.95

UC-3701-3702-2 Bell Stands and Cases for MB-SPE or MB-GEN 20 Note Bells \$249.95

Each stand and case holds 10 bells. Price above includes two stands and two cases.