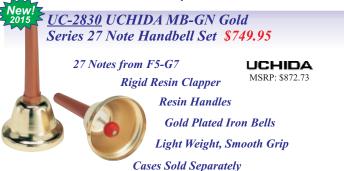

> ew!'><u>UC-3100-3810</u> UCHIDA MB-GEN Gold 20 Notes from A4-E6

Excellent Series 20 Note Handbell Set \$1649.95

Larger Rubber Clapper for Deeper Sound

Resin Handles

**Gold Plated Iron Bells** 

**Cases Sold Separately** 