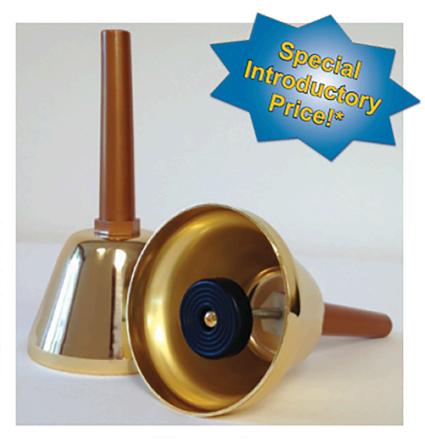

### Uchida Gold Excellence Series Music Bells

The highest in the Gold Series is Excellence! With the same durability as the Gold Series, these add more substantial clappers and brass castings, resulting in a more resonant ring. Handles are resin, and clappers are made of rigid resin. Each bell weighs 6.3 oz and is 6.3" tall. 8 and 12 bell sets come with bells only, while the 20 bell set comes with the stand/bag combo. *Prices do not include shipping*.

| MB-GEN 8 Bell Set (Bells Only)                                     | #9431 | \$740.00  | \$650.00*  |
|--------------------------------------------------------------------|-------|-----------|------------|
| MB-GEN 12 Bell Set (Bells Only)                                    | #9432 | \$1140.00 | \$1000.00* |
| MB-GEN 20 Bell Set w/ 2 10-bell stands<br>& horizontal storage bag | #9430 | \$2100.00 | \$1800.00* |