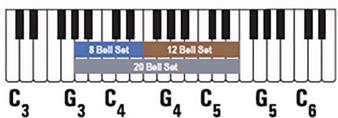

## Uchida Silver Excellence Series Music Bells

Elegant in look and sound, Silver Excellence Music Bells are a wonderful option for choirs or groups just starting out or whose budget does not allow for the purchase of handbells. Castings are brass (silver plate) and clappers are rubber, resulting in a lovely, traditional sound. Stylish silver zinc die-cast handles and musical note name plates add beauty to durability- a fabulous combination. Each bell weighs 11.5 oz and is 7.5" tall. 8 and 12 bell sets come with bells only, while the 20 bell set comes with the stand/bag combo. Prices do not include shipping.

| MB-SPE 8 Bell Set (Bells Only)                                     | #9451 | \$1060.00 | \$950.00*  |
|--------------------------------------------------------------------|-------|-----------|------------|
| MB-SPE 12 Bell Set (Bells Only)                                    | #9452 | \$1500.00 | \$1350.00* |
| MB-SPE 20 Bell Set w/ 2 10-bell stands<br>& horizontal storage bag | #9450 | \$2060.00 | \$2550.00° |