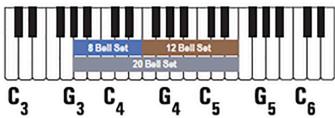

## Uchida Silver Excellence Series Music Bells

Elegant in look and sound, Silver Excellence Music Bells are a wonderful option for choirs or groups just starting out or whose budget does not allow for the purchase of handbells. Castings are brass (silver plate) and clappers are rubber, resulting in a lovely, traditional sound. Stylish silver zinc die-cast handles and musical note name plates add beauty to durability- a fabulous combination. Each bell weighs 11.5 oz and is 7.5" tall. 8 and 12 bell sets come with bells only, while the 20 bell set comes with the stand/bag combo. Prices do not include shipping.

| MB-SPE 8 Bell Set (Bells Only)                                     | #9451 | \$1060.00 | \$950.00*  |
|--------------------------------------------------------------------|-------|-----------|------------|
| MB-SPE 12 Bell Set (Bells Only)                                    | #9452 | \$1500.00 | \$1350.00* |
| MB-SPE 20 Bell Set w/ 2 10-bell stands<br>& horizontal storage bag | #9450 | \$2060.00 | \$2550.00° |