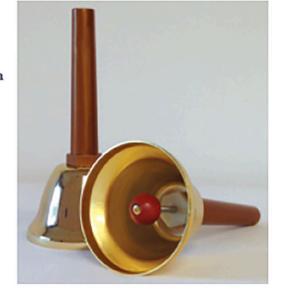

#### Uchida Gold Series Music Bells

A great "starter" set, with 27 bells ranging from F to G! The clapper is made of rigid resin, the handle of resin, and the casting of iron (gold plate), making these bells durable and accessible for almost all ages. Each bell weighs 3.4 oz and is 5.8" tall. Sets are available as bells only, with a hard case, or with the versatile stand/bag combo. *Prices do not include shipping.* 

| MB-GN 27 Bell Set (Bells Only)                            | #9420 | \$880.00  | \$750.00*  |
|-----------------------------------------------------------|-------|-----------|------------|
| MB-GN 27 Bell Set w/ 14 bell stand & vertical storage bag | #9421 | \$990.00  | \$850.00*  |
| MB-GN 27 Bell Set w/ hard case                            | #9422 | \$1200.00 | \$1050.00* |