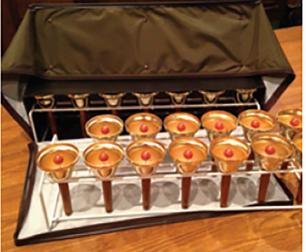

#### Uchida Gold Series Music Bells

A great "starter" set, with 27 bells ranging from F to G! The clapper is made of rigid resin, the handle of resin, and the casting of iron (gold plate), making these bells durable and accessible for almost all ages. Each bell weighs 3.4 oz and is 5.8" tall. Sets are available as bells only, with a hard case, or with the versatile stand/bag combo. *Prices do not include shipping.* 

| MB-GN 27 Bell Set (Bells Only)                            | #9420 | \$880.00  | \$750.00*  |
|-----------------------------------------------------------|-------|-----------|------------|
| MB-GN 27 Bell Set w/ 14 bell stand & vertical storage bag | #9421 | \$990.00  | \$850.00*  |
| MB-GN 27 Bell Set w/ hard case                            | #9422 | \$1200.00 | \$1050.00* |